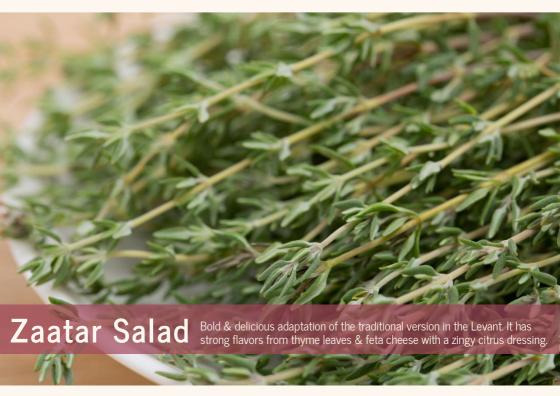

Nutrition Facts Per Serving: Calories 570, Protein 18g, Carbs 36g, Fat 43g

Cooking process and additional ingredients added at home will affect the total value.

Thyme Leaves
Green Onion
Greek Feta Cheese
Almonds